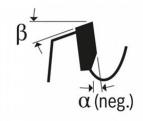

## Details

| Outer diameter inch                               | 12    |
|---------------------------------------------------|-------|
| Outer diameter mm                                 | 305   |
| Bore size mm                                      | 30    |
| Bore with reduction ring mm                       | 20 25 |
| Bore with reduction ring inch                     | 1     |
| Width of cut (b1) mm                              | 2.7   |
| Width of cut (b1) mm / Base bl. thickness (b2) mm | 2.7/2 |
| Number of teeth                                   | 120   |
| Tooth shape                                       | TCG   |
| Max. rotation speed (RPM)                         | 5000  |
| Cutting result                                    | 4     |
| Pin hole/Pitch circle diameter                    | no    |
| Hook angle °                                      | -5    |
| Relief angle °                                    | 15    |